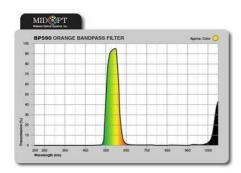

## **MIDWEST OPTICAL - BP590**

MID PT

F/BP590-C Bandpassfilter - standard, 590nm, for C-Mount

- Orange bandpassfilter
- Work area 550-620 nm
- For orange LED and fluorescence